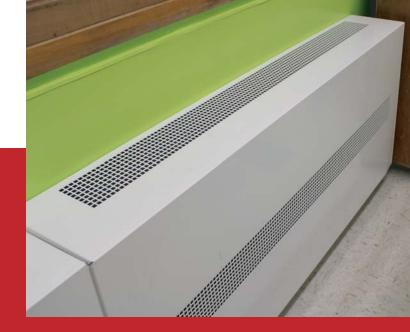

## EDC-10 School convector 500 WATTS / FOOT

## Construction:

Colours : White, epoxy/polyester powder paint. Construction: 16 gauge Protection against overheating. Power: 500 Watts / foot. Tension: 240, 347 and 600 volts. Element : Stainless steel centre fixed tube with floating edges in a nylon sleeve to eliminate the noise of the expanding and contracting metal throughout the heating cycles.