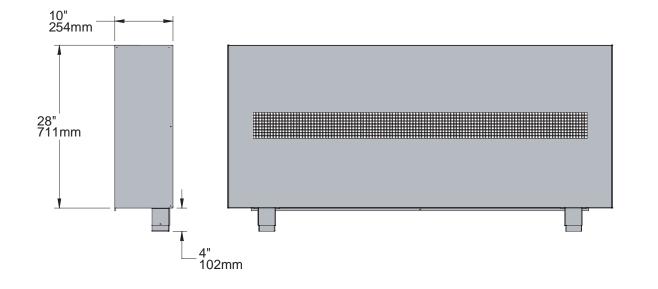

Warranty - 10 years warranty on the electric heating element applies to the initial end user; 1 year on the other components.

|            | Watts     | Length   |      |
|------------|-----------|----------|------|
| Catalog no | 240/208   | In       | mm   |
| EDC-1000   | 1000/750  | 27 11/16 | 703  |
| EDC-1500   | 1500/1125 | 37 11/16 | 957  |
| EDC-2000   | 2000/1500 | 47 15/16 | 1218 |
| EDC-3000   | 3000/2250 | 66 1/8   | 1680 |